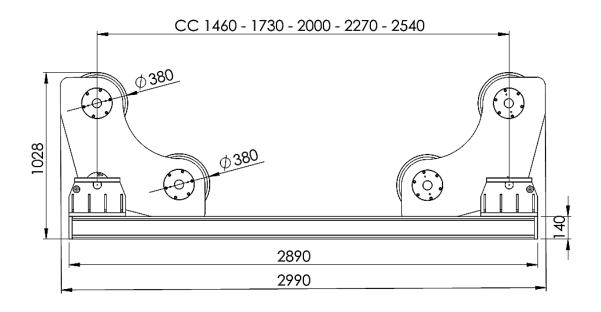

## **Technical Specifications – 30 Ton / DRIVE**

| Loading Capacity                   | 15 ton                                                                      |
|------------------------------------|-----------------------------------------------------------------------------|
| Rotation Capacity                  | 30 ton                                                                      |
| Vessel Size Min on 2 Wheels        | Ø500mm @ 60° included angle, @1460mm CC                                     |
| Vessel Size Minimum on 4 Wheels    | Ø1150 mm @ 90° included angle, @ 1460mm CC                                  |
| Vessel Size Maximum on 4 Wheels    | Ø2600mm @ 90° included angle, @2540mm CC                                    |
| Vessel Size Max. when self aligned | Ø4500mm @ 50° included angle, @2540mm CC                                    |
| Roller Type and Size               | Polyurethan Coating, 1x380mm Diameter – 1x160mmWidth                        |
| Rotation Speed                     | 125mm – 1250 mm /min @ 5 Hz – 50 Hz Range                                   |
| Rotation Drive Motor               | 2x AC 1,1 kW Motor                                                          |
| Rotation Drive Control             | AC 2,2 kW Inverter                                                          |
| Travel Car(Rail Car)               | No                                                                          |
| Travel Car Speed                   | Not Available                                                               |
| Travel Car Drive                   | Not Available                                                               |
| Electrical Panel                   | Yes                                                                         |
| Incoming Supply                    | 380V/400V, 3Ph, 50Hz @ 5 – 50 Hz                                            |
| Control Unit                       | Telemecanique hand pendant with 5 mt cable protected in flexible steel hose |
| Colour                             | RAL5005 – BLUE & RAL7032 – BEIGE / Texture Painting                         |
| Quantity                           | 1 unit                                                                      |
| Anti Creep                         | 1 unit included                                                             |

## **Technical Specifications – 30 Ton / IDLER**

| Loading Capacity                   | 15 ton                                               |
|------------------------------------|------------------------------------------------------|
| Rotation Capacity                  | Not Available                                        |
| Vessel Size Min on 2 Wheels        | Ø500mm @ 60° included angle, @1460mm CC              |
| Vessel Size Minimum on 4 Wheels    | Ø1150 mm @ 90° included angle, @ 1460mm CC           |
| Vessel Size Maximum on 4 Wheels    | Ø2600mm @ 90° included angle, @2540mm CC             |
| Vessel Size Max. when self aligned | Ø4500mm @ 50° included angle, @2540mm CC             |
| Roller Type and Size               | Polyurethan Coating, 1x380mm Diameter – 1x160mmWidth |
| Rotation Speed                     | Not Available                                        |
| Rotation Drive Motor               | Not Available                                        |
| Rotation Drive Control             | Not Available                                        |
| Travel Car(Rail Car)               | No                                                   |
| Travel Car Speed                   | Not Available                                        |
| Travel Car Drive                   | Not Available                                        |
| Electrical Panel                   | No                                                   |
| Incoming Supply                    | No                                                   |
| Control Unit                       | Not Available                                        |
| Colour                             | RAL5005 – BLUE & RAL7032 – BEIGE / Texture Painting  |
| Quantity                           | 1 unit                                               |
| Anti Creep                         | Not Available                                        |