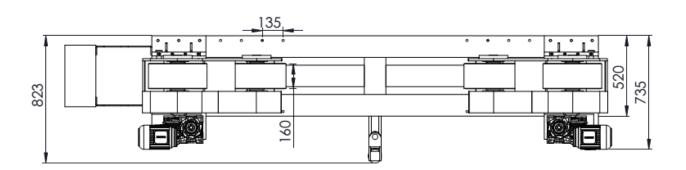

## **Technical Specifications – 30 Ton / DRIVE**

| Loading Capacity                   | 15 ton                                                                      |
|------------------------------------|-----------------------------------------------------------------------------|
| Rotation Capacity                  | 30 ton                                                                      |
| Vessel Size Min on 2 Wheels        | Ø500mm @ 60° included angle, @1460mm CC                                     |
| Vessel Size Minimum on 4 Wheels    | Ø1150 mm @ 90° included angle, @ 1460mm CC                                  |
| Vessel Size Maximum on 4 Wheels    | Ø2600mm @ 90° included angle, @2540mm CC                                    |
| Vessel Size Max. when self aligned | Ø4500mm @ 50° included angle, @2540mm CC                                    |
| Roller Type and Size               | Polyurethan Coating, 1x380mm Diameter – 1x160mmWidth                        |
| Rotation Speed                     | 125mm – 1250 mm /min @ 5 Hz – 50 Hz Range                                   |
| Rotation Drive Motor               | 2x AC 1,1 kW Motor                                                          |
| Rotation Drive Control             | AC 2,2 kW Inverter                                                          |
| Travel Car(Rail Car)               | No                                                                          |
| Travel Car Speed                   | Not Available                                                               |
| Travel Car Drive                   | Not Available                                                               |
| Electrical Panel                   | Yes                                                                         |
| Incoming Supply                    | 380V/400V, 3Ph, 50Hz @ 5 – 50 Hz                                            |
| Control Unit                       | Telemecanique hand pendant with 5 mt cable protected in flexible steel hose |
| Colour                             | RAL5005 – BLUE & RAL7032 – BEIGE / Texture Painting                         |
| Quantity                           | 1 unit                                                                      |
| Anti Creep                         | 1 unit included                                                             |

## **Technical Specifications – 30 Ton / IDLER**

| Loading Capacity                   | 15 ton                                               |
|------------------------------------|------------------------------------------------------|
| Rotation Capacity                  | Not Available                                        |
| Vessel Size Min on 2 Wheels        | Ø500mm @ 60° included angle, @1460mm CC              |
| Vessel Size Minimum on 4 Wheels    | Ø1150 mm @ 90° included angle, @ 1460mm CC           |
| Vessel Size Maximum on 4 Wheels    | Ø2600mm @ 90° included angle, @2540mm CC             |
| Vessel Size Max. when self aligned | Ø4500mm @ 50° included angle, @2540mm CC             |
| Roller Type and Size               | Polyurethan Coating, 1x380mm Diameter – 1x160mmWidth |
| Rotation Speed                     | Not Available                                        |
| Rotation Drive Motor               | Not Available                                        |
| Rotation Drive Control             | Not Available                                        |
| Travel Car(Rail Car)               | No                                                   |
| Travel Car Speed                   | Not Available                                        |
| Travel Car Drive                   | Not Available                                        |
| Electrical Panel                   | No                                                   |
| Incoming Supply                    | No                                                   |
| Control Unit                       | Not Available                                        |
| Colour                             | RAL5005 – BLUE & RAL7032 – BEIGE / Texture Painting  |
| Quantity                           | 1 unit                                               |
| Anti Creep                         | Not Available                                        |