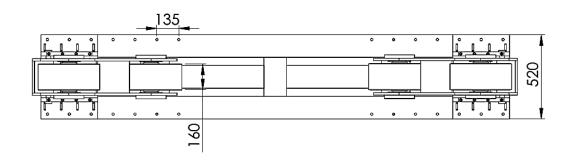

## **Technical Specifications – 30 Ton / DRIVE**

| Loading Capacity                   | 15 ton                                                                      |
|------------------------------------|-----------------------------------------------------------------------------|
| Rotation Capacity                  | 30 ton                                                                      |
| Vessel Size Min on 2 Wheels        | Ø500mm @ 60° included angle, @1460mm CC                                     |
| Vessel Size Minimum on 4 Wheels    | Ø1150 mm @ 90° included angle, @ 1460mm CC                                  |
| Vessel Size Maximum on 4 Wheels    | Ø2600mm @ 90° included angle, @2540mm CC                                    |
| Vessel Size Max. when self aligned | Ø4500mm @ 50° included angle, @2540mm CC                                    |
| Roller Type and Size               | Polyurethan Coating, 1x380mm Diameter – 1x160mmWidth                        |
| Rotation Speed                     | 125mm – 1250 mm /min @ 5 Hz – 50 Hz Range                                   |
| Rotation Drive Motor               | 2x AC 1,1 kW Motor                                                          |
| Rotation Drive Control             | AC 2,2 kW Inverter                                                          |
| Travel Car(Rail Car)               | No                                                                          |
| Travel Car Speed                   | Not Available                                                               |
| Travel Car Drive                   | Not Available                                                               |
| Electrical Panel                   | Yes                                                                         |
| Incoming Supply                    | 380V/400V, 3Ph, 50Hz @ 5 – 50 Hz                                            |
| Control Unit                       | Telemecanique hand pendant with 5 mt cable protected in flexible steel hose |
| Colour                             | RAL5005 – BLUE & RAL7032 – BEIGE / Texture Painting                         |
| Quantity                           | 1 unit                                                                      |
| Anti Creep                         | 1 unit included                                                             |

## **Technical Specifications – 30 Ton / IDLER**

| Loading Capacity                   | 15 ton                                               |
|------------------------------------|------------------------------------------------------|
| Rotation Capacity                  | Not Available                                        |
| Vessel Size Min on 2 Wheels        | Ø500mm @ 60° included angle, @1460mm CC              |
| Vessel Size Minimum on 4 Wheels    | Ø1150 mm @ 90° included angle, @ 1460mm CC           |
| Vessel Size Maximum on 4 Wheels    | Ø2600mm @ 90° included angle, @2540mm CC             |
| Vessel Size Max. when self aligned | Ø4500mm @ 50° included angle, @2540mm CC             |
| Roller Type and Size               | Polyurethan Coating, 1x380mm Diameter – 1x160mmWidth |
| Rotation Speed                     | Not Available                                        |
| Rotation Drive Motor               | Not Available                                        |
| Rotation Drive Control             | Not Available                                        |
| Travel Car(Rail Car)               | No                                                   |
| Travel Car Speed                   | Not Available                                        |
| Travel Car Drive                   | Not Available                                        |
| Electrical Panel                   | No                                                   |
| Incoming Supply                    | No                                                   |
| Control Unit                       | Not Available                                        |
| Colour                             | RAL5005 – BLUE & RAL7032 – BEIGE / Texture Painting  |
| Quantity                           | 1 unit                                               |
| Anti Creep                         | Not Available                                        |