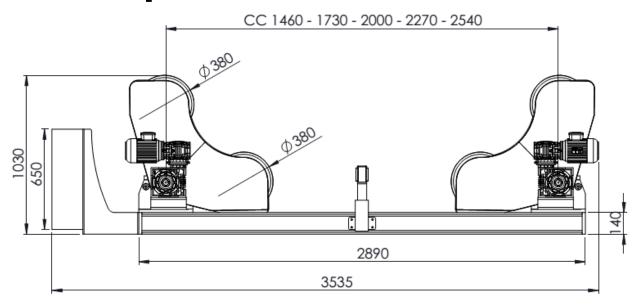

## **Technical Specifications – 30 Ton / DRIVE**

| Loading Capacity                   | 15 ton                                                                      |
|------------------------------------|-----------------------------------------------------------------------------|
| Rotation Capacity                  | 30 ton                                                                      |
| Vessel Size Min on 2 Wheels        | Ø500mm @ 60° included angle, @1460mm CC                                     |
| Vessel Size Minimum on 4 Wheels    | Ø1150 mm @ 90° included angle, @ 1460mm CC                                  |
| Vessel Size Maximum on 4 Wheels    | Ø2600mm @ 90° included angle, @2540mm CC                                    |
| Vessel Size Max. when self aligned | Ø4500mm @ 50° included angle, @2540mm CC                                    |
| Roller Type and Size               | Polyurethan Coating, 1x380mm Diameter – 1x160mmWidth                        |
| Rotation Speed                     | 125mm – 1250 mm /min @ 5 Hz – 50 Hz Range                                   |
| Rotation Drive Motor               | 2x AC 1,1 kW Motor                                                          |
| Rotation Drive Control             | AC 2,2 kW Inverter                                                          |
| Travel Car(Rail Car)               | No                                                                          |
| Travel Car Speed                   | Not Available                                                               |
| Travel Car Drive                   | Not Available                                                               |
| Electrical Panel                   | Yes                                                                         |
| Incoming Supply                    | 380V/400V, 3Ph, 50Hz @ 5 – 50 Hz                                            |
| Control Unit                       | Telemecanique hand pendant with 5 mt cable protected in flexible steel hose |
| Colour                             | RAL5005 – BLUE & RAL7032 – BEIGE / Texture Painting                         |
| Quantity                           | 1 unit                                                                      |
| Anti Creep                         | 1 unit included                                                             |

## **Technical Specifications – 30 Ton / IDLER**

| Loading Capacity                   | 15 ton                                               |
|------------------------------------|------------------------------------------------------|
| Rotation Capacity                  | Not Available                                        |
| Vessel Size Min on 2 Wheels        | Ø500mm @ 60° included angle, @1460mm CC              |
| Vessel Size Minimum on 4 Wheels    | Ø1150 mm @ 90° included angle, @ 1460mm CC           |
| Vessel Size Maximum on 4 Wheels    | Ø2600mm @ 90° included angle, @2540mm CC             |
| Vessel Size Max. when self aligned | Ø4500mm @ 50° included angle, @2540mm CC             |
| Roller Type and Size               | Polyurethan Coating, 1x380mm Diameter – 1x160mmWidth |
| Rotation Speed                     | Not Available                                        |
| Rotation Drive Motor               | Not Available                                        |
| Rotation Drive Control             | Not Available                                        |
| Travel Car(Rail Car)               | No                                                   |
| Travel Car Speed                   | Not Available                                        |
| Travel Car Drive                   | Not Available                                        |
| Electrical Panel                   | No                                                   |
| Incoming Supply                    | No                                                   |
| Control Unit                       | Not Available                                        |
| Colour                             | RAL5005 – BLUE & RAL7032 – BEIGE / Texture Painting  |
| Quantity                           | 1 unit                                               |
| Anti Creep                         | Not Available                                        |